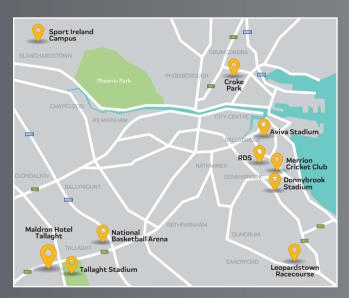

## **LOCATION**

Located adjacent to Shamrock Rovers Stadium, The Square Shopping Centre and a short stroll to Tallaght Hospital, Technology University Dublin, the National Basketball Arena, Croke Park and Aviva Stadium, making us the perfect location while in Dublin.