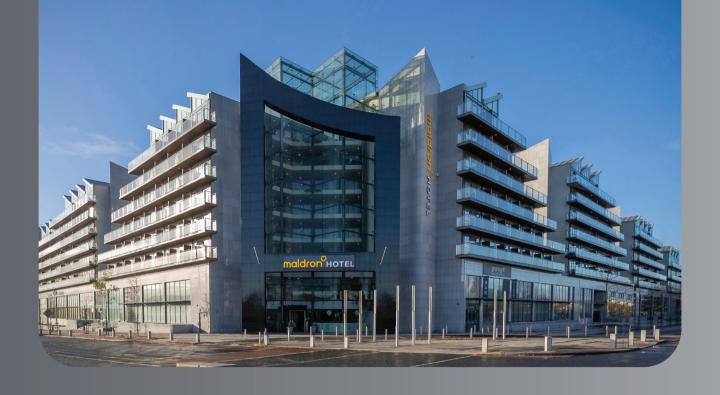

### IDEAL LOCATION

Located on the N81, just off the M50 and N7 motorway, Maldron Hotel Tallaght is the ideal base for anyone travelling to and from the North, South, East and the West of Ireland. With convenient access to and from Dublin city centre, via the LUAS Red Line.

Located adjacent to Shamrock Rovers Stadium, The Square Shopping Centre and a short stroll to Tallaght Hospital, Technology University Dublin, the National Basketball Arena, Croke Park and Aviva Stadium, making us the perfect location while in Dublin.